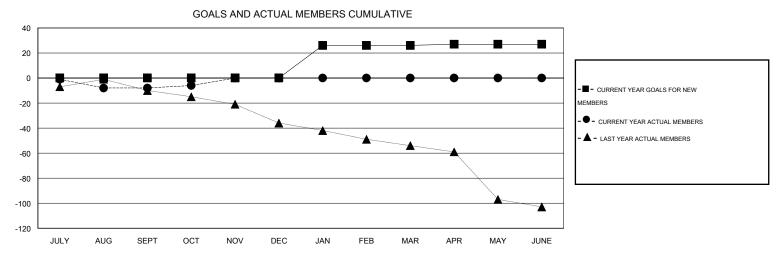

## District 9 NC

Results as of: 10/31/2016

## Judy Hankom **LOCATION IOWA** GMT CA 1 Clubs Members RESULTS FOR 2016-2017 RESULTS FOR 2016-2017 NEW CLUB NEW CLUBS DROPPED NET NEW MEMBER CHARTER AND DROPPED NET QUARTER QUARTER GOAL CLUBS GAIN/LOSS GOAL NEW MEMBERS MEMBERS GAIN/LOSS ADDED 0 0 0 0 0 26 34 -8 JULY/AUG/SEPT JULY/AUG/SEPT 0 0 0 0 6 0 8 2 OCT/NOV/DEC OCT/NOV/DEC 0 0 0 26 0 0 0 1 JAN/FEB/MAR JAN/FEB/MAR 0 0 0 0 1 0 0 0